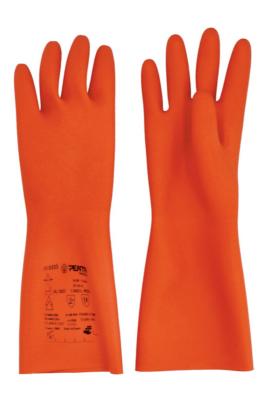

## **Touch-E Insulated Gloves Class 0 - Extra Large (11)**

Extremely thin insulating gloves, with unique non-slip textured finish which allow for greater dexterity than traditional insulating gloves, and excellent grip for handling even the smallest components. Touch-E gloves are made of natural rubber which has excellent dielectric properties. Thanks to the chlorinated finish they are easy to wear and their ergonomic shape has been designed to adhere perfectly to the hand and guarantee a unique degree of dexterity.

## **Additional Information**

- Insulated Gloves Class 0 (1000V AC/1500V DC) safe working, with unique non-slip textured finish.
- · Length: 360mm. Colour: Orange.
- · Resistant to acids, Ozone & very low temperatures. Limited mechanical protection (level 1), limited arc flash protection (class APC1).
- Applicable standards: EU 2016/425 PPE Category 3 / IEC60903:2014 Class 0 / EN388:2016+A1:2018 / EN61482-1-2:2008 Class 1 / UKCA / CE.
- Other sizes available: Small (Part No. 8925), Medium (Part No. 8926) & Large (Part No. 8927).