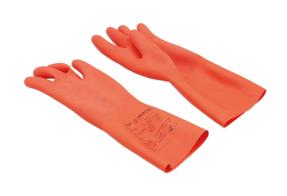

## **Touch-E Insulated Gloves Class 0 - Extra Large (11)**

Extremely thin insulating gloves, with unique non-slip textured finish which allow for greater dexterity than traditional insulating gloves, and excellent grip for handling even the smallest components. Touch-E gloves are made of natural rubber which has excellent dielectric properties. Thanks to the chlorinated finish they are easy to wear and their ergonomic shape has been designed to adhere perfectly to the hand and guarantee a unique degree of dexterity.

## **Additional Information**

- Insulated Gloves Class 0 (1000V AC/1500V DC) safe working, with unique non-slip textured finish.
- · Length: 360mm. Colour: Orange.
- · Resistant to acids, Ozone & very low temperatures. Limited mechanical protection (level 1), limited arc flash protection (class APC1).
- Applicable standards: EU 2016/425 PPE Category 3 / IEC60903:2014 Class 0 / EN388:2016+A1:2018 / EN61482-1-2:2008 Class 1 / UKCA / CE.
- Other sizes available: Small (Part No. 8925), Medium (Part No. 8926) & Large (Part No. 8927).