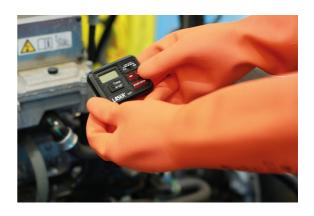

## **Touch-E Insulated Gloves Class 0 - Extra Large (11)**

Extremely thin insulating gloves, with unique non-slip textured finish which allow for greater dexterity than traditional insulating gloves, and excellent grip for handling even the smallest components. Touch-E gloves are made of natural rubber which has excellent dielectric properties. Thanks to the chlorinated finish they are easy to wear and their ergonomic shape has been designed to adhere perfectly to the hand and guarantee a unique degree of dexterity.