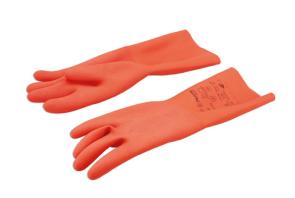

## **Touch-E Insulated Gloves Class 0 - Extra Large (11)**

Extremely thin insulating gloves, with unique non-slip textured finish which allow for greater dexterity than traditional insulating gloves, and excellent grip for handling even the smallest components. Touch-E gloves are made of natural rubber which has excellent dielectric properties. Thanks to the chlorinated finish they are easy to wear and their ergonomic shape has been designed to adhere perfectly to the hand and guarantee a unique degree of dexterity.

## **Additional Information**

- Insulated Gloves Class 0 (1000V AC/1500V DC) safe working, with unique non-slip textured finish.
- · Length: 360mm. Colour: Orange.
- · Resistant to acids, Ozone & very low temperatures. Limited mechanical protection (level 1), limited arc flash protection (class APC1).
- Applicable standards: EU 2016/425 PPE Category 3 / IEC60903:2014 Class 0 / EN388:2016+A1:2018 / EN61482-1-2:2008 Class 1 / UKCA / CE.
- Other sizes available: Small (Part No. 8925), Medium (Part No. 8926) & Large (Part No. 8927).